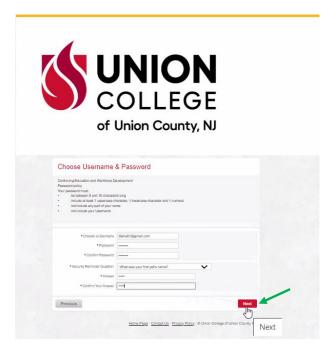

Complete the Required Fields (\*)

Click the Terms and Conditions box > 'Next'

Required Fields (\*) Choose a 'Username' which is your Email Address Create a 'Password' and 'Confirm' it Security question Reminder, Answer & Confirm Answer > 'Next'