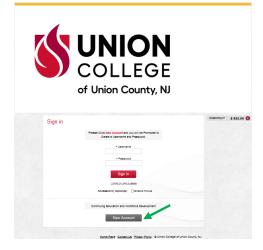

Once the 'Checkout' is completed you will be directed to the Sign-in Page.

You must Create a 'New Account' Setting up a New Account Click the 'New Account' Button

Complete the Required Fields (\*) First Name, Last Name, Email Address > 'New Account'