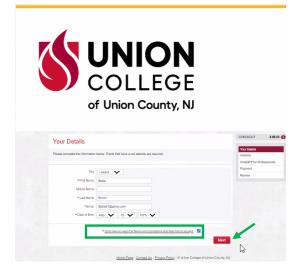

Complete the Required Fields (\*)

Click the Terms and Conditions box > 'Next'

Required Fields (\*) Choose a 'Username' which is your Email Address Create a 'Password' and 'Confirm' it Security question Reminder, Answer & Confirm Answer > 'Next'