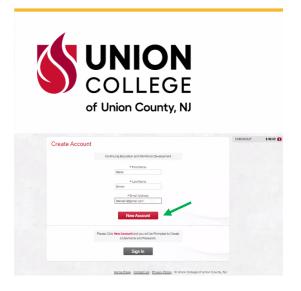

Once the 'Checkout' is completed you will be directed to the Sign-in Page.

You must Create a 'New Account' Setting up a New Account Click the 'New Account' Button

Complete the Required Fields (\*) First Name, Last Name, Email Address > 'New Account'