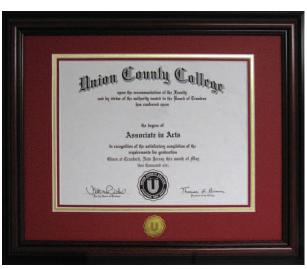

#4 "Diplomat" Italian Wood Frame A sophisticated Diplomat frame in Italian wood with triple

mat in red, gold, and then red, embossed with the UCC seal in gold foil. Shown at top of page. \$139.95

**ALUMNI ASSOCIATION** 1033 Springfield Ave. Cranford, NJ 07016