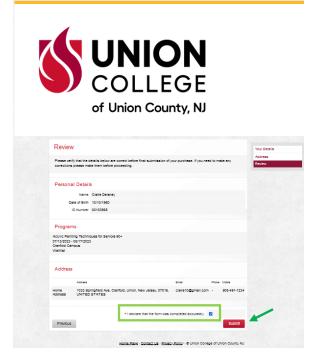

Note: You may get this Address verification - Click 'Use Suggested'

Review Personal Details and select the form was completed accurately box > 'Submit'

**Registration is now Completed** – this page can be printed An email will be forwarded with the details