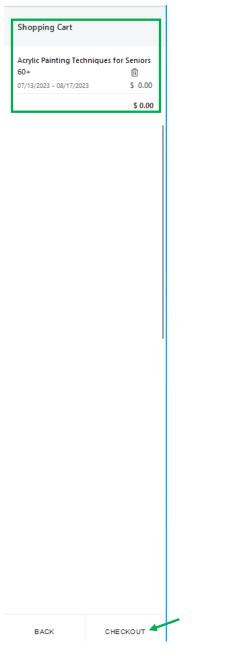

#### Select 'Register' for a class

When the **'Register'** button is clicked the shopping Cart at the top will include that class. **Note:** You may register for multiple classes

When you have completed the **'Registration'** > click the **'Shopping Cart'** to Checkout The class will appear with the scheduled dates Select **'Checkout'** 