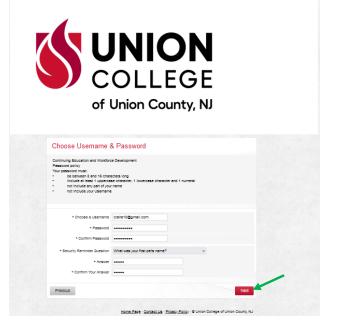

### Setting up a New Account Click the 'New Account' Button

```
Complete the Required Fields (*)
First Name, Last Name, Email Address > 'New Account'
```

Complete the Required Fields (\*) Click the Terms and Conditions box > 'Next'

Required Fields (\*) Choose a 'Username' which is your Email Address Create a 'Password' and 'Confirm' it Security question Reminder, Answer & Confirm Answer > 'Next'

Complete the Address Details Required Fields (\*) > 'Next'