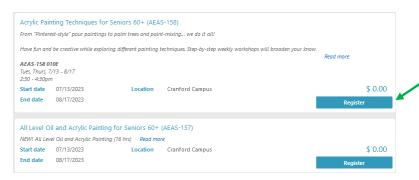

| ON COLLEGE                                                                                                                                                                                                                                                                                                                                                                                                                             | Search                       |
|----------------------------------------------------------------------------------------------------------------------------------------------------------------------------------------------------------------------------------------------------------------------------------------------------------------------------------------------------------------------------------------------------------------------------------------|------------------------------|
| Welcome to the new registration site for Union College of Union Co<br>Education and Workforce Development courses.                                                                                                                                                                                                                                                                                                                     | unty, NJ Continuing          |
| Please review course descriptions, dates, times and fees and click th once you have selected your courses.                                                                                                                                                                                                                                                                                                                             | e REGISTER button            |
| The Senior Scholar program is funded by the Union County Board of County Commissioners. These complim<br>Union County residents who are 60- years of the Senior Scholar program.<br>are NOT part of the Senior Scholar program.                                                                                                                                                                                                        |                              |
|                                                                                                                                                                                                                                                                                                                                                                                                                                        |                              |
|                                                                                                                                                                                                                                                                                                                                                                                                                                        | row(s) 1 - 15 of 44 ᠑        |
| Acrylic Painting Techniques for Seniors 60+ (AEAS-158)                                                                                                                                                                                                                                                                                                                                                                                 | row(s) 1 - 15 of 44 🔹        |
|                                                                                                                                                                                                                                                                                                                                                                                                                                        | row(s) 1 - 15 of 44 🔾        |
| Rom Parteret style" pour paintings to paim trees and paint-mixing we do it all!<br>Have fun and be creative while exploring different painting techniques. Step-by-step weekly workshops will broaden your i<br>AEAS-158 010E                                                                                                                                                                                                          |                              |
| Rom "Pinterest-style" pour polistings to paim trees and point-mixing we do it all!<br>Have fun and be creative while exploring different pointing techniques. Step-Jg-step weekly workshaps will broaden your J<br>AESS-ISBOIME<br>Tizes, Thurs, 7/13 - 8/17<br>230 - 430pm                                                                                                                                                            | now.<br>Read more            |
| Rom "Ploterest style" pour pointings to point ress and point-mixing we do it all!<br>Hare fan and be creative while exploring different pointing techniques. Step-by-step weekly workshops will broaden your I<br><b>EAS-158 0105</b><br>Loss These, 7/13-0.477<br>Sub-1430pm<br>Location Crantford Campus                                                                                                                             | пои.                         |
|                                                                                                                                                                                                                                                                                                                                                                                                                                        | now.<br>Read more<br>\$ 0.00 |
| Aram "Pinterest-adyle" pour polisitings to paire trees and polint-mixing we do it all!<br>Have fun and be creative while exploring different polisiting techniques. Step-by-step weekly workshaps will broaden your I<br>AEAS-1580 TOTE<br>Totes: Thore: 7,073 - 4077<br>2309 - 430pm<br>Start date 007,117,0023<br>Location Cranford Campus<br>End date 087,117,0023<br>All Level Oil and Acrylic Painting for Seniors 60+ (AEAS-157) | now.<br>Read more<br>\$ 0.00 |